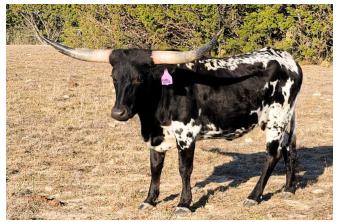

Flashy, maternal, thick are some of the words we use to describe LL Rural Sister. This black and white heifer is a

## LL Rural Sister

Date of Birth: Registration 1: Owner: 02/23/2020 Twin Canyons Cattle Company

Courtesy of Twin Canyons Cattle Co

daughter to Rural Safari Son. She is calm, built correctly JP RIO GRANDE and comes from a long Nebraska winner. JH RURALLY SCREWED LADY MONIKA BL 59.2500 on 08/12/2023 TTT: **BL NIGHT CHEX** JH RURAL SAFARI SON NIGHT SAFARI BL833 Safari B 1677 LL Rural Sister HUNTS DUPLICATE COPY HUNTS MUTUAL RESPECT HUNTS RESPECTED JENNY DUNN PLAIN RESPECT **Bueno Chex** PLAIN JANE CHEX LOST AND FOUND 44 0 W F Т