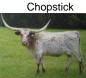

## **DB MERMAID'S GRACIE**

Date of Birth: Registration 1: Breeder: Owner: 02/02/2022 CTI340461 Double Dime Longhorns Twin Canyons Cattle Company

Courtesy of Diamond B Cattle

Gracie comes from two very productive longhorn lines. Neither need an introduction, but I add a few high points. Rebel, sire of HR Rosette, sold for a public record of \$700K. He also produces very correct females. Her dam is out of a genetic line that is leading the industry in production, RC Pacific Mermaid. Gracie's dam is nearing the 100" ttt. She has a beautiful paint job, and ready to grace new pastures.