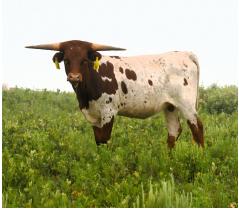

## **DB MERMAID'S GRACIE**

Date of Birth: Registration 1: Breeder: Owner: 02/02/2022 CTI340461 Double Dime Longhorns Twin Canyons Cattle Company

Courtesy of Diamond B Cattle

Gracie comes from two very productive longhorn lines. Neither need an introduction, but I add a few high points. Rebel, sire of HR Rosette, sold for a public record of \$700K. He also produces very correct females. Her dam is out of a genetic line that is leading the industry in production, RC Pacific Mermaid. Gracie's dam is nearing the 100" ttt. She has a beautiful paint job, and ready to grace new pastures.