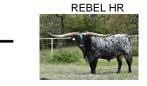

## **DB MERMAID'S GRACIE**

Date of Birth: Registration 1: Breeder: Owner: 02/02/2022 CTI340461 Double Dime Longhorns Twin Canyons Cattle Company

Courtesy of Diamond B Cattle

Gracie comes from two very productive longhorn lines. Neither need an introduction, but I add a few high points. Rebel, sire of HR Rosette, sold for a public record of \$700K. He also produces very correct females. Her dam is out of a genetic line that is leading the industry in production, RC Pacific Mermaid. Gracie's dam is nearing the 100" ttt. She has a beautiful paint job, and ready to grace new pastures.