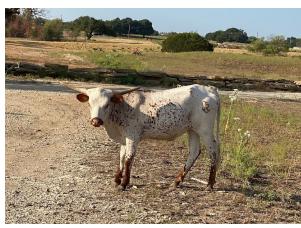

## **TCR Angel's Envy**

Date of Birth: 06/02/2022 **Registration 1:** CI342239

Angels envy has a very bright future here at twin canyons. She has multiple high producers in her pedigree and her mother is a ranch favorite. Angels envy is structurally sound, has lots of eye appeal and is sure to be a great producer.