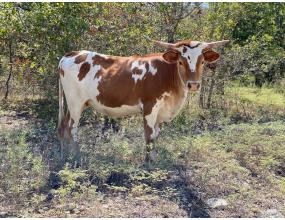

## **TCR Penelope Texana**

Date of Birth: **Registration 1:**  10/14/2022 CI342241

Courtesy of Twin Canyons Cattle Co

From the day this heifer hit the ground we knew she was gonna be something special. TCR Penelope Texana is just about as pretty as they come. Her color, structure and potential horn size made her in our keeper pen since day one. Penelope has a pedigree that is full of high producers and we expect her do the same. She is a granddaughter from the very well known bull Gold Mine 1. TCR Penelope Texana is going to be around for a long