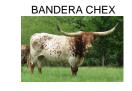

## DUNN LUCKY PENNY

Date of Birth: **Registration 1:** Breeder: **Owner:** 

12/03/2014 CI295069 NANCY C. DUNN Twin Canyons Cattle Company

Courtesy of Rolling D Ranch

Wonderful producer and multiple Horn Showcase Winner. 105.25" Tip-to-Tip on 10/8/22 and 106" TTT on 2/21/23. We are so excited to have had her join our herd this spring from the industry great Nancy Dunn. She is a daughter of the great Fifty-Fifty BCB and a proven producer. She is bred to Dunn Vortex for a late fall calf and we can't wait to see all she will add to our herd.