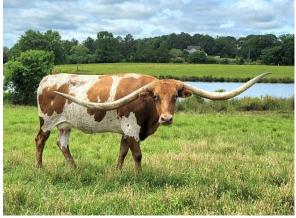

## DUNN LUCKY PENNY

Date of Birth: **Registration 1:** Breeder: **Owner:** 

12/03/2014 CI295069 NANCY C. DUNN Twin Canyons Cattle Company

Courtesy of Rolling D Ranch

Wonderful producer and multiple Horn Showcase Winner. 105.25" Tip-to-Tip on 10/8/22 and 106" TTT on 2/21/23. We are so excited to have had her join our herd this spring from the industry great Nancy Dunn. She is a daughter of the great Fifty-Fifty BCB and a proven producer. She is bred to Dunn Vortex for a late fall calf and we can't wait to see all she will add to our herd.