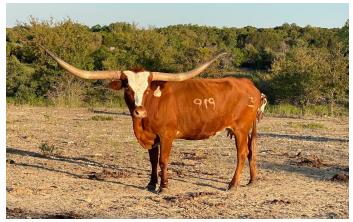

**Total Horn:** 92.8750 on 12/26/2022 TTT: 83.5000 on 08/12/2023

CV CASANOVAS MAGNUM

LL STORMS A BREWIN

RC WONDER WOMAN

Courtesy of Twin Canyons Cattle Co

CV COWBOY CASANOVA

**COWBOY CHEX** 

**HUBBELLS RIO TAFFY III** 