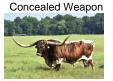

## LL STORMS A BREWIN

03/11/2019 Date of Birth: Registration 1: CTI315964 Owner: Warrior Cattle Co

LL storms A Brewin is a cow that has a beautiful lateral horn set that can enhance any pasture you put her in. Her excellent maternal instinct and her being a genetic powerhouse helps her become one of our go to cows.

**Total Horn:** 92.8750 on 12/26/2022 TTT: 83.5000 on 08/12/2023

CV CASANOVAS MAGNUM

LL STORMS A BREWIN

RC WONDER WOMAN

Courtesy of Twin Canyons Cattle Co

CV COWBOY CASANOVA

**COWBOY CHEX** 

**HUBBELLS RIO TAFFY III** 