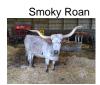

## LL STORMS A BREWIN

03/11/2019 Date of Birth: Registration 1: CTI315964 Owner: Warrior Cattle Co

LL storms A Brewin is a cow that has a beautiful lateral horn set that can enhance any pasture you put her in. Her excellent maternal instinct and her being a genetic powerhouse helps her become one of our go to cows.