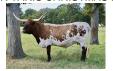

## **BCR TARIS CHRISTMAS RING**

Date of Birth: 12/22/2017 Registration 1: CAI308376

Breeder: **Bull Creek Longhorns** 

Twin Canyons Cattle Company Owner:

Taris Christmas Ring is the whole package. She has the structure, genetics, color and an amazing udder. She has produced a calf year after year. Taris Christmas Ring is one that has a bright future here at the ranch. Gave us twin calves last year and is confirmed bred by AI with BR Cracker Jack heifer sexed semen for a late September calf.

77.5000 on 10/27/2022 **Total Horn:** TTT: 67.5000 on 08/12/2023

BCR TARIS CHRISTMAS RING

**BCR BUENA TARI 352** 

Courtesy of Bull Creek Longhorns

COACH