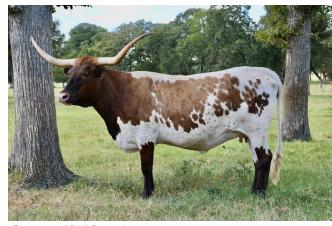

## **BCR TARIS CHRISTMAS RING**

Date of Birth: 12/22/2017 Registration 1: CAI308376

Breeder: **Bull Creek Longhorns** 

Twin Canyons Cattle Company Owner:

Taris Christmas Ring is the whole package. She has the structure, genetics, color and an amazing udder. She has produced a calf year after year. Taris Christmas Ring is one that has a bright future here at the ranch. Gave us twin calves last year and is confirmed bred by AI with BR Cracker Jack heifer sexed semen for a late September calf.

77.5000 on 10/27/2022 **Total Horn:** TTT: 67.5000 on 08/12/2023

BCR TARIS CHRISTMAS RING

**BCR BUENA TARI 352** 

Courtesy of Bull Creek Longhorns

COACH