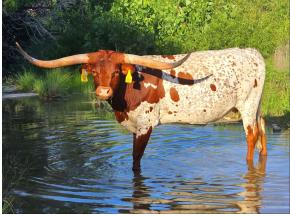

## **DB MERMAID'S GRACIE**

Date of Birth: Registration 1: Breeder: Owner: 02/02/2022 CTI340461 Double Dime Longhorns Twin Canyons Cattle Company

Courtesy of Twin Canyons Cattle Co

Gracie comes from two very productive longhorn lines. Neither need an introduction, but I add a few high points. Rebel, sire of HR Rosette, sold for a public record of \$700K. He also produces very correct females. Her dam is out of a genetic line that is leading the industry in production, RC Pacific Mermaid. Gracie's dam is nearing the 100" ttt. She has a beautiful paint job, and ready to grace new pastures.