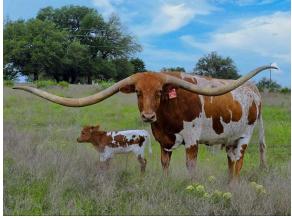

## DUNN LUCKY PENNY

Date of Birth: **Registration 1:** Breeder: **Owner:** 

12/03/2014 CI295069 NANCY C. DUNN Twin Canyons Cattle Company

Courtesy of Twin Canyons Cattle Co

Wonderful producer and multiple Horn Showcase Winner. 105.25" Tip-to-Tip on 10/8/22 and 106" TTT on 2/21/23. We are so excited to have had her join our herd this spring from the industry great Nancy Dunn. She is a daughter of the great Fifty-Fifty BCB and a proven producer. She is bred to Dunn Vortex for a late fall calf and we can't wait to see all she will add to our herd.