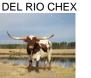

## DUNN LUCKY PENNY

Date of Birth: **Registration 1:** Breeder: **Owner:** 

12/03/2014 CI295069 NANCY C. DUNN Twin Canyons Cattle Company

Courtesy of Twin Canyons Cattle Co

Wonderful producer and multiple Horn Showcase Winner. 105.25" Tip-to-Tip on 10/8/22 and 106" TTT on 2/21/23. We are so excited to have had her join our herd this spring from the industry great Nancy Dunn. She is a daughter of the great Fifty-Fifty BCB and a proven producer. She is bred to Dunn Vortex for a late fall calf and we can't wait to see all she will add to our herd.