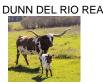

12/03/2014 CI295069 NANCY C. DUNN Twin Canyons Cattle Company



Courtesy of Twin Canyons Cattle Co

Wonderful producer and multiple Horn Showcase Winner. 105.25" Tip-to-Tip on 10/8/22 and 106" TTT on 2/21/23. We are so excited to have had her join our herd this spring from the industry great Nancy Dunn. She is a daughter of the great Fifty-Fifty BCB and a proven producer. She is bred to Dunn Vortex for a late fall calf and we can't wait to see all she will add to our herd.

**Total Horn:** TTT: Composite: 120.3750 on 10/08/2022 112.5000 on 04/20/2025 225.6250 on 10/08/2022





RINGALING BCB



**PEACEMAKER 44** 



WORKING MAN CHEX











DELTA SCARLET















DUNN SLINGER

DRAMATICALLY DUNN



J S OVERDRIVE







0 W http://www.hiredhandsoftware.com





DUNN DEL RIO READY